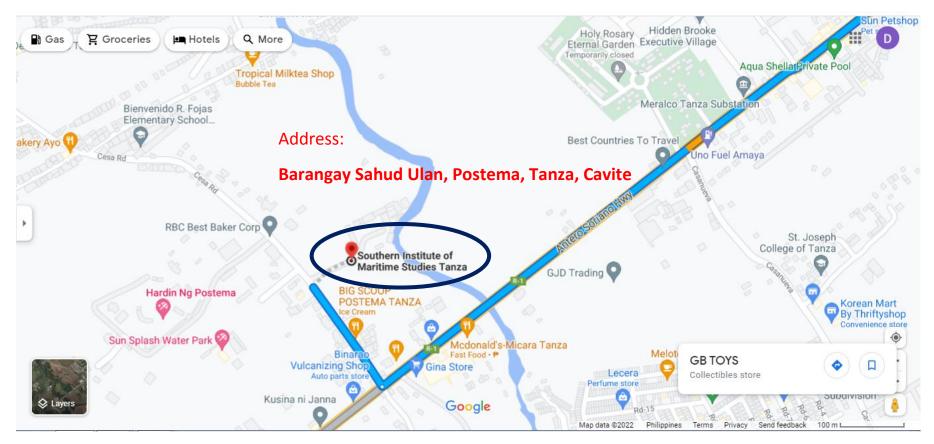

## You may Use Waze and Pin SIMS-Tanza

## **Directions:**

**Coming From SIMS-Manila Training Center** 

- 1. Take Roxas Boulevard
- 2. Keep Left to continue on EDSA Fly-over
- 3. Continue to Coastal Road Toll Plaza in Las Piñas
- 4. Keep Left and take the CAVITEX
- 5. Take the Exit on the left toward EPZA
- 6. Merge onto the Binakayan Diversion Road
- 7. Take the Antero Soriano Highway
- 8. Turn Left onto Cesa Road

## When taking the Public Transport (COMMUTE)

- 1. Take a ride going to PITX
- 2. Look for a Bus with signboard "NAIC"
- 3. Tell the conductor to drop you off at MICARA Estates-Tanza, Sahud-Ulan
- 4. From the highway, you may walk or take a tricyle going to SIMS-Tanza Training Site.